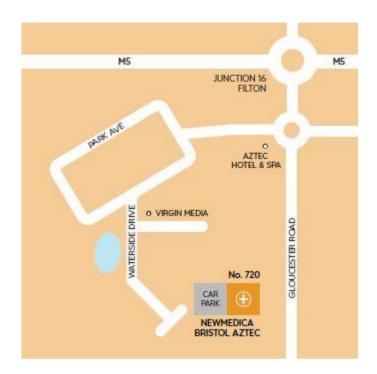

## Where we are

We are situated on Aztec West, Bristol's premier business park. Located within 1.5 miles of the M4/M5 interchange, the eye health clinic and surgical centre gives easy access for patients from the Southwest and South Wales.

To download our new patient guide to Bristol Aztec West, with detailed information on how to find us and parking information, please **click here**.