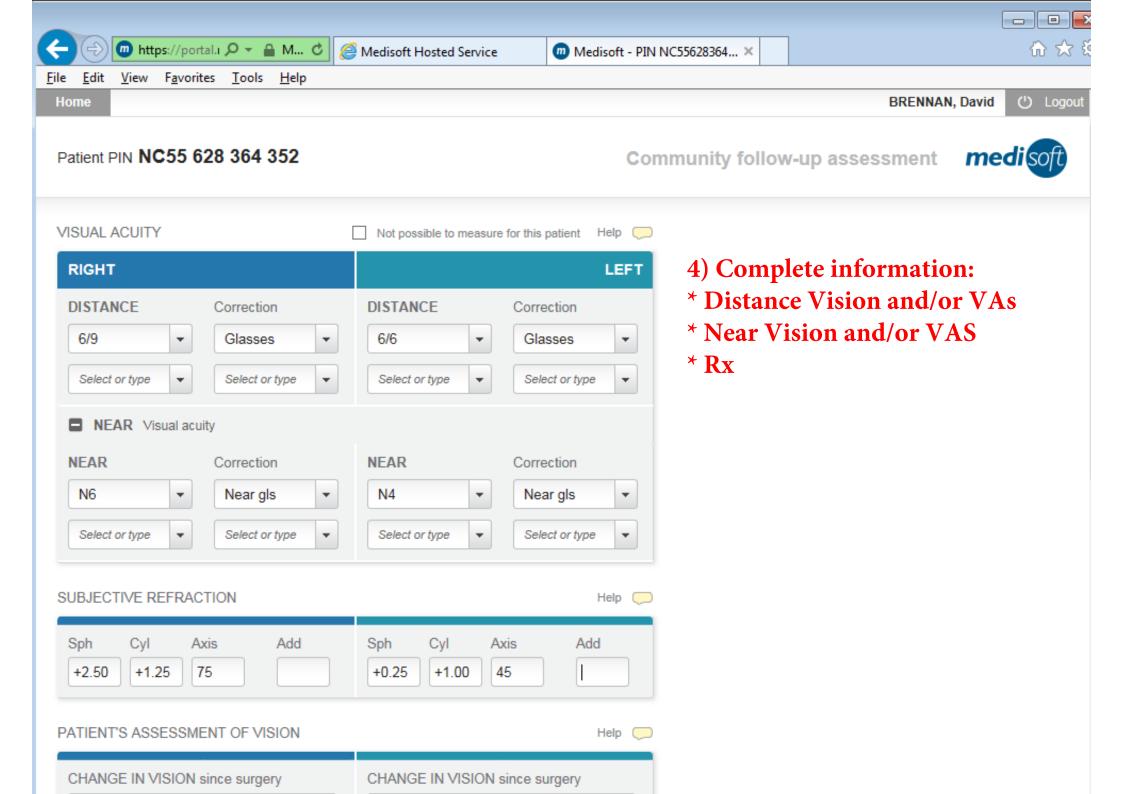

## Recording a community cataract assessment online

| e Edit View Favorites Tools Help            |     | Medisoft Hosted Service                      | Medisoft - PIN NC556 | 28364 ×  | Γ. Ch                                                |
|---------------------------------------------|-----|----------------------------------------------|----------------------|----------|------------------------------------------------------|
| UBJECTIVE REFRACTION                        |     |                                              | Help 🢭               |          |                                                      |
| Sph  Cyl  Axis  Add    +2.50  +1.25  75     |     | Sph  Cyl  Axis    +0.25  +1.00  45           | Add                  | -        | td. NB These items only                              |
| ATIENT'S ASSESSMENT OF VISION               |     |                                              | Help 🦲               |          | <u>l for the post op eye</u><br>essment of of vision |
| CHANGE IN VISION since surgery<br>Select    | •   | CHANGE IN VISION since sur<br>Improved       | gery                 | - W      | nproved<br>orse<br>o change                          |
| VERALL SATISFACTION                         |     |                                              | Help 🦲               | *Satisfa |                                                      |
| SATISFACTION with quality of care<br>Select | •   | SATISFACTION with quality of<br>Satisfied    | f care               | - D      | atisfied<br>Pissatisfied<br>Feither                  |
| OST-OPERATIVE COMPLICATIONS                 |     | Satisfied<br>Neither satisfied nor dissatist | fied 💭               | *Post O  | <b>Op Complications</b>                              |
| REQUIRES REVIEW by ophthalmolog             | ist | Dissatisfied                                 |                      |          | es/No<br>c Send Now                                  |
| Select                                      | -   | No                                           | -                    | J) Cher  | Cond now                                             |